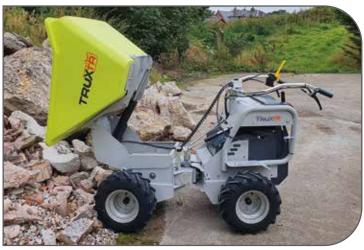

## TRUXTA Mini Dumper now with POWER TIP & POLY SKIP

TRUXTA 450 mini dumper now available with an electric powered tipping ram for controlled skip tipping.

- The new Power-Tip offers smooth controlled tipping with an electric ram for increased controllability
  - Power-Tip increases skip discharge height to 252mm ideal for shuttering
  - Power-Tip-Plus increases skip discharge height to 589mm ideal for trailers and conveyors
    - Option available to Retrofit a Power-Tip or Power-Tip-Plus to your Electric TRUXTA 450 for increased skip discharge height

The new heavy duty Poly-Skip is designed for the TRUXTA 450, with standard 2-stage manual tipping or Power-Tip attachments.

- Constructed from the durable and tough polyethylene material
  - Low noise when loading gravel or bricks
    - Supported with steel sub-frame
- Wear and scratches are less visible than on a steel painted skip
  - Material is 100% re-cycle able at the end of its life