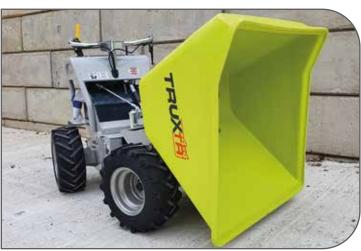

The new heavy duty Poly-Skip is designed for the TRUXTA 450, with standard 2-stage manual tipping or Power-Tip attachments.

- Constructed from the durable and tough polyethylene material
  - Low noise when loading gravel or bricks
    - Supported with steel sub-frame
- Wear and scratches are less visible than on a steel painted skip
  - Material is 100% re-cycle able at the end of its life