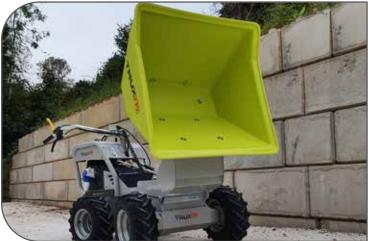

The new heavy duty Poly-Skip is designed for the TRUXTA 450, with standard 2-stage manual tipping or Power-Tip attachments.

- Constructed from the durable and tough polyethylene material
  - Low noise when loading gravel or bricks
    - Supported with steel sub-frame
- Wear and scratches are less visible than on a steel painted skip
  - Material is 100% re-cycle able at the end of its life