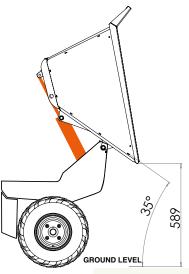

## TRUXTA Mini Dumper now with POWER TIP & POLY SKIP

TRUXTA 450 mini dumper now available with an electric powered tipping ram for controlled skip tipping.

- The new Power-Tip offers smooth controlled tipping with an electric ram for increased controllability
  - Power-Tip increases skip discharge height to 252mm ideal for shuttering
  - Power-Tip-Plus increases skip discharge height to 589mm ideal for trailers and conveyors
    - Option available to Retrofit a Power-Tip or Power-Tip-Plus to your Electric TRUXTA 450 for increased skip discharge height

| Model TRUXTA 450 (Electric Only) | Power<br>Tip | Power Tip<br>Plus |
|----------------------------------|--------------|-------------------|
| TRUXTA Skip discharge height mm  | 252          | 589               |
| TRUXTA Skip discharge angle      | 35°          | 35°               |