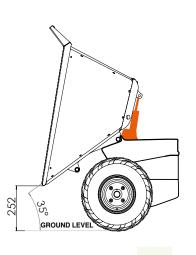

## TRUXTA Mini Dumper now with POWER TIP & POLY SKIP

TRUXTA 450 mini dumper now available with an electric powered tipping ram for controlled skip tipping.

- The new Power-Tip offers smooth controlled tipping with an electric ram for increased controllability
  - Power-Tip increases skip discharge height to 252mm ideal for shuttering
  - Power-Tip-Plus increases skip discharge height to 589mm ideal for trailers and conveyors
    - Option available to Retrofit a Power-Tip or Power-Tip-Plus to your Electric TRUXTA 450 for increased skip discharge height

| Model TRUXTA 450 (Electric Only) | Power<br>Tip | Power Tip<br>Plus |
|----------------------------------|--------------|-------------------|
| TRUXTA Skip discharge height mm  | 252          | 589               |
| TRUXTA Skip discharge angle      | 35°          | 35°               |