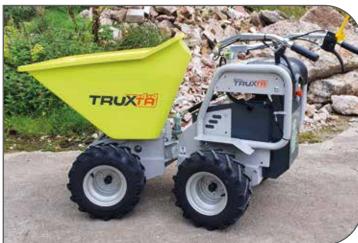

The new heavy duty Poly-Skip is designed for the TRUXTA 450, with standard 2-stage manual tipping or Power-Tip attachments.

- Constructed from the durable and tough polyethylene material
  - Low noise when loading gravel or bricks
    - Supported with steel sub-frame
- Wear and scratches are less visible than on a steel painted skip
  - Material is 100% re-cycle able at the end of its life