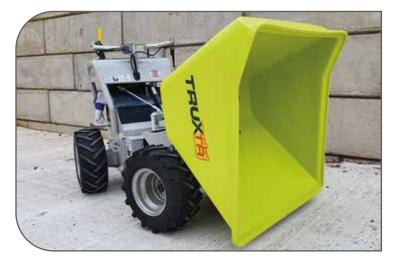

The new heavy duty Poly-Skip is designed for the TRUXTA 450, with standard 2-stage manual tipping or Power-Tip attachments.

- Constructed from the durable and tough polyethylene material
  - Low noise when loading gravel or bricks
    - Supported with steel sub-frame
- Wear and scratches are less visible than on a steel painted skip
  - Material is 100% re-cycle able at the end of its life