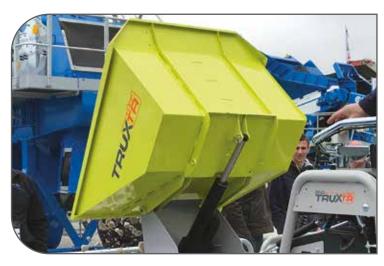

## TRUXTA Mini Dumper now with POWER TIP & POLY SKIP

TRUXTA 450 mini dumper now available with an electric powered tipping ram for controlled skip tipping.

- The new Power-Tip offers smooth controlled tipping with an electric ram for increased controllability
  - Power-Tip increases skip discharge height to 252mm ideal for shuttering
  - Power-Tip-Plus increases skip discharge height to 589mm ideal for trailers and conveyors
    - Option available to Retrofit a Power-Tip or Power-Tip-Plus to your Electric TRUXTA 450 for increased skip discharge height

The new heavy duty Poly-Skip is designed for the TRUXTA 450, with standard 2-stage manual tipping or Power-Tip attachments.

- Constructed from the durable and tough polyethylene material
  - Low noise when loading gravel or bricks
    - Supported with steel sub-frame
- Wear and scratches are less visible than on a steel painted skip
  - Material is 100% re-cycle able at the end of its life